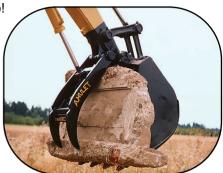

## **FEATURES**

 Remote main-pin means it works great with all Buckets & Quick Couplers, makes changing buckets & other attachments a breeze...
 no need to remove thumb!

 Thumb can be curled independent of bucket (demolition, rock placement, land clearing, etc).

 When not in use the PowerBrute is hydraulically stored tight against dipper stick.

EASY INSTALLATION!

Amulet Offers Seven Different Models in the PowerBrute series. Each model is designed to cover a specific segment of machines that range between 2,500 - 100,000 lbs.. Contact the factory for specific PowerBrute models and specifications (see below) toll free at 1-800-526-8538. Your dealer can quote the model best suited for your particular loader/backhoe, mini or full size excavator.