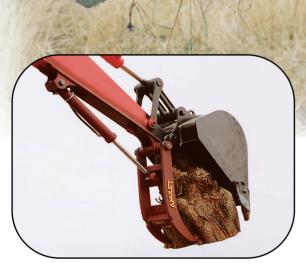

## Universal Hydraulic Bucket Thumb

PowerBrute

Best Hydraulic Universal Thumb

FITS ALL SIZES OF LOADER / BACKHOES AND EXCAVATORS

Separate main
pin makes
bucket change a
breeze. Works
great with all
Buckets &
Quick Couplers.

Full length base plate includes mount stop and remote main hinge pin. <u>Easy installation</u>

6442 W Boekel Rd. • Rathdrum, ID 83858 Toll Free 800-526-8538

Visit Our Internet Web Site at amulet.com

Sold and serviced by:

PRICES AND SPECIFICATIONS SUBJECT TO CHANGE WITHOUT NOTICE. FOR MODEL, PRICE & SPECIFICATIONS PLEASE CONTACT AMULET OR YOUR NEAREST DEALER.

**Best Hydraulic Universal Thumb** 

Today's competitive market forces you to adapt your work style and equipment to meet tomorrow's jobs. Your backhoe or excavator must also evolve: a bucket on this job, a breaker on the next. The Amulet **PowerBrute** simplifies changing these tools, while giving you the versatility of a hydraulic thumb.

## **FEATURES**

 Remote main-pin means it works great with all Buckets & Quick Couplers, makes changing buckets & other attachments a breeze...
 no need to remove thumb!

 Thumb can be curled independent of bucket (demolition, rock placement, land clearing, etc).

 When not in use the PowerBrute is hydraulically stored tight against dipper stick.

EASY INSTALLATION!

Amulet Offers Seven Different Models in the PowerBrute series. Each model is designed to cover a specific segment of machines that range between 2,500 - 100,000 lbs.. Contact the factory for specific PowerBrute models and specifications (see below) toll free at 1-800-526-8538. Your dealer can quote the model best suited for your particular loader/backhoe, mini or full size excavator.

Full length base plate on most models includes mount stop and remote main hinge pin. <u>Easy installation</u>

## • HEAVY DUTY •

- Made with high strength alloy which maximizes performance and minimizes extra weight to dipper stick.
  - Open back design offers improved visibility.
  - Large diameter hardened pins and bushings throughout.
  - Grease zerks on main pin and hydraulic cylinder.