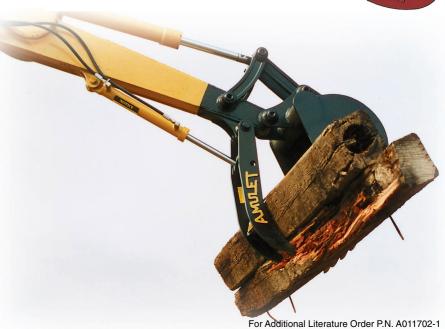

## **FEATURES**

 Remote main-pin means it works great with all Buckets & Quick Couplers, makes changing buckets & other attachments a breeze...
 no need to remove thumb!

 Thumb can be curled independent of bucket (demolition, rock placement, land clearing, etc).