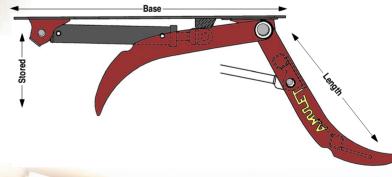

Full length base plate includes mount stop and remote main hinge pin. <u>Easy installation</u>

6442 W Boekel Rd. • Rathdrum, ID 83858 Toll Free 800-526-8538

Visit Our Internet Web Site at amulet.com

Sold and serviced by:

Full length base plate on most models includes mount stop and remote main hinge pin. <u>Easy installation</u>